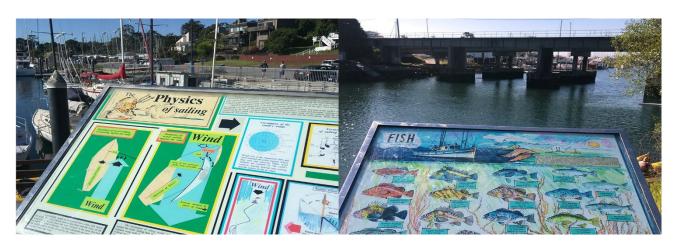

#### Interpretive Walking Tour Refresh

Staff recently replaced the self-guided interpretive walking tour illustrated signs throughout the harbor. Every few years, staff replaces and rearranges the stations with these vibrant, educational illustrations, which were created by Ed Larson decades ago. The new signs were printed on metal and are fade-resistant.