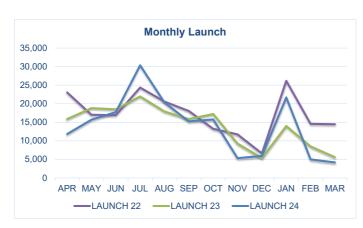

The 2024 commercial Dungeness crab fishery closed on April 8, 2024, due to an increase of observed humpback whales within the management area.

In positive news, Bluefin tuna have begun to appear in our local waters. Schools of fish have been reported near the canyon edges and if the weather provides access to the grounds, we can expect increased launch and visitor berthing activity.