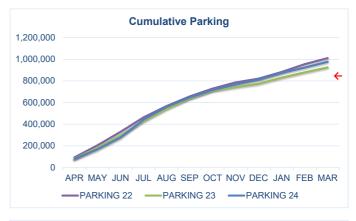

ck Sink Hole

Penhall Company will be performing a ground penetrating radar survey of the FF-Dock area to determine the extent of the current sinkhole. The survey will help guide the repair process.

#### City of Santa Cruz Water Main Replacement

The City of Santa Cruz Water Department notified the Port District of their plans to replace the existing water main that spans along the harbor's east side from the boatyard to the launch ramp and fuel dock area. The project is in the preliminary planning stage and will require further conversation between both agencies.

#### O-Dock Restroom Water Leak

Staff recently repaired a large water leak at the O-Dock restroom and shower facility.

### Santa Cruz Port District SEASONAL INCOME

#### For the Twelve Months Ending March 31, 2024

















Santa Cruz Port District

Monthly Budget Report

For the Twelve Months Ending March 31, 2024

Variance

FY23 YTD

% BUDGET

FY24 BUDGET

YTD

Description

Account

| \$219.260                                                | (\$53,152) | \$654                                           | (\$9,267)                                    | \$58,098                                       | \$248                            | \$30,848                        | \$596                                  | \$9,193                                       | \$6,590                                  | \$27,178                      | \$550                                  | \$2,722                               | (\$7,504)                          | \$31,489                                   | (\$1,600)