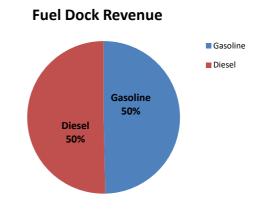

| \$506                                                                                                                                                               | 24%         |
| \$13,573  | \$64,139                                                                                                                                                            | 84%         |
| (\$3,421) | \$83,888                                                                                                                                                            |             |
|           | \$19,299<br>\$33,621<br>\$52,920<br>\$21,394<br>\$21,375<br>\$42,768<br>\$10,152<br>19%<br>\$9,714<br>\$1,117<br>\$1,711<br>\$0<br>\$48<br>\$983<br>\$0<br>\$13,573 | San - Mar   |

-6%

15%

**Profit Margin** 



#### **Fuel Dock Expenses**



### Santa Cruz Port District Quarterly Boatyard Report

For the Twelve Months Ending March 31, 2024

|                                 | QTD        | YTD         |             |
|---------------------------------|------------|-------------|-------------|
|                                 | Jan - Mar  | Apr - Mar   | % of Budget |
| Boatyard Revenue                |            |             |             |
| Vessel Haulout                  | \$29,513   | \$143,250   | 109%        |
| Lay Days / Storage              | \$22,283   | \$103,145   | 74%         |
| Retail                          | \$4,362    | \$18,444    | 112%        |
| Misc.                           | \$13,081   | \$41,517    | 130%        |
| Rental                          | \$660      | \