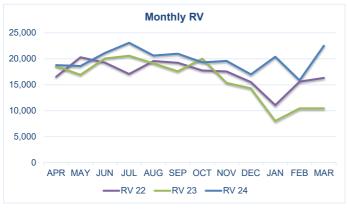

Sink Hole

Penhall Company will be performing a ground penetrating radar survey of the FF-Dock area to determine the extent of the current sinkhole. The survey will help guide the repair process.

#### City of Santa Cruz Water Main Replacement

The City of Santa Cruz Water Department notified the Port District of their plans to replace the existing water main that spans along the harbor's east side from the boatyard to the launch ramp and fuel dock area. The project is in the preliminary planning stage and will require further conversation between both agencies.

#### O-Dock Restroom Water Leak

Staff recently repaired a large water leak at the O-Dock restroom and shower facility.

### Santa Cruz Port District SEASONAL INCOME

#### For the Twelve Months Ending March 31, 2024

















Santa Cruz Port District

Monthly Budget Report

For the Twelve Months Ending March 31, 2024

Variance

FY23 YTD

% BUDGET

FY24 BUDGET

YTD

Description

Account

| \$219.260                                                | (\$53,152) | \$654                                           | (\$9,267)                                    | \$58,098                                       | \$248                            | \$30,848                        | \$596                                  | \$9,193                                       | \$6,590                                  | \$27,178                      | \$550                                  | \$2,722                               | (\$7,504)                          | \$31,489                                   | (\$1,600)