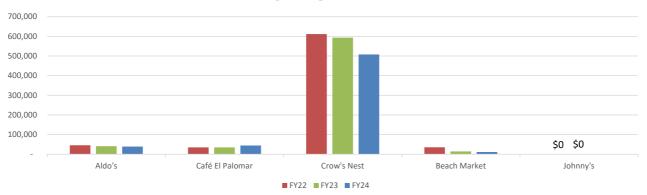

0         | 64,246          |
| Café El Palomar          | 45,948        | 228,123         |
| Crow's Nest              | 62,251        | 508,298         |
| Crow's Nest Beach Market | 21,360        | 95,385          |
| Johnny's Harborside      | 27,356        | 108,242         |
| Total Rent               | \$<br>165,424 | \$<br>1,004,295 |

#### **TOTAL CONCESSION RENT YTD**



#### YTD 3-Year Concession % Rent

| Tenant          | FY22    | FY23    | FY24    |
|-----------------|---------|---------|---------|
| Aldo's          | 45,398  | 40,739  | 39,171  |
| Café El Palomar | 34,571  | 34,672  | 44,331  |
| Crow's Nest     | 611,693 | 593,589 | 508,298 |
| Beach Market    | 35,304  | 14,224  | 11,445  |
| Johnny's        | -       | -       | 1,320   |

#### **PERCENTAGE RENT YTD**



# California State Treasurer **Fiona Ma, CPA**

Local Agency Investment Fund P.O. Box 942809 Sacramento, CA 94209-0001 (916) 653-3001 April 02, 2024

LAIF Home PMIA Average Monthly Yields

SANTA CRUZ PORT DISTRICT

PORT DIRECTOR 135 5TH AVENUE SANTA CRUZ, CA 95062

<u>Tran Type Definitions</u>

**Account Number:** 

March 2024 Statement

#### **Account Summary**

Total Deposit: 0.00 Beginning Balance: 291,980.84

Total Withdrawal: 0.00 Ending Balance: 291,980.84



March 31, 2024

Page 1 of 3

Investor ID:

Santa Cruz Port District 135 5th Avenue Santa Cruz, CA 95062

# California CLASS

| Average Monthly Yield: 5.4210% | Month End<br>Balance               | 18,172,219.58                          | 18,172,219.58                          |
|--------------------------------|---------------