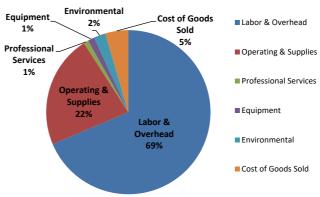

Boatyard Expenses               |            |             |             |
| Labor & Overhead                | \$67,978   | \$254,365   | 88%         |
| Operating & Supplies            | \$21,336   | \$82,449    | 101%        |
| Professional Services           | \$917      | \$3,503     | 78%         |
| Equipment                       | \$2,388    | \$4,873     | 48%         |
| Environmental                   | \$0        | \$8,531     | 71%         |
| Cost of Goods Sold              | \$3,473    | \$16,802    | 168%        |
| <b>Total Operating Expenses</b> | \$96,092   | \$370,523   | 91%         |
| Net Profit / (Loss)             | (\$16,968) | (\$15,335)  |             |
| (                               | (+:0,000)  | (+ : 0,000) |             |



#### **Boatyard Expenses**



#### Santa Cruz Port District

#### **Quarterly Concession Rent Report**

For the Twelve Months Ended March 31, 2024

#### FY 2024

|                          | QTD           | YTD             |
|--------------------------|---------------|-----------------|
|                          | Jan - Mar     | Apr - Mar       |
| Base Rent                |               |                 |
| Aldo's                   | 6,269         | 25,075          |
| Café El Palomar          | 45,948        | 183,792         |
| Crow's Nest              | -             | -               |
| Crow's Nest Beach Market | 21,360        | 83,940          |
| Johnny's Harborside      | 27,356        | 106,922         |
| Total Base Rent          | \$<br>100,932 | \$<br>399,730   |
|                          |