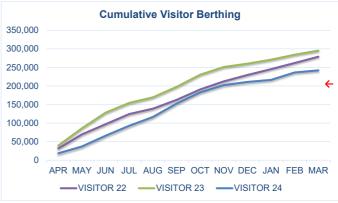

F-Dock Sink Hole

Penhall Company will be performing a ground penetrating radar survey of the FF-Dock area to determine the extent of the current sinkhole. The survey will help guide the repair process.

#### City of Santa Cruz Water Main Replacement

The City of Santa Cruz Water Department notified the Port District of their plans to replace the existing water main that spans along the harbor's east side from the boatyard to the launch ramp and fuel dock area. The project is in the preliminary planning stage and will require further conversation between both agencies.

#### O-Dock Restroom Water Leak

Staff recently repaired a large water leak at the O-Dock restroom and shower facility.

### Santa Cruz Port District SEASONAL INCOME

#### For the Twelve Months Ending March 31, 2024

















Santa Cruz Port District

Monthly Budget Report

For the Twelve Months Ending March 31, 2024

Variance

FY23 YTD

% BUDGET

FY24 BUDGET

YTD

Description

Account

| \$219.260                                                | (\$53,152) | \$654                                           | (\$9,267)                                    | \$58,098                                       | \$248                            | \$30,848                        | \$596                                  | \$9,193                                       | \$6,590                                  | \$27,178                      | \$550                                  | \$2,722                               | (\$7,504)                          | \$31,489                                   | (\$1,600)