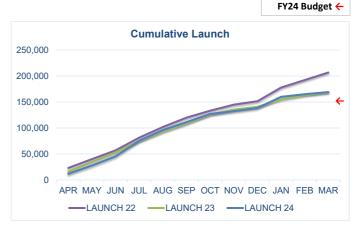

## FF-Dock Sink Hole

Penhall Company will be performing a ground penetrating radar survey of the FF-Dock area to determine the extent of the current sinkhole. The survey will help guide the repair process.

#### City of Santa Cruz Water Main Replacement

The City of Santa Cruz Water Department notified the Port District of their plans to replace the existing water main that spans along the harbor's east side from the boatyard to the launch ramp and fuel dock area. The project is in the preliminary planning stage and will require further conversation between both agencies.

#### O-Dock Restroom Water Leak

Staff recently repaired a large water leak at the O-Dock restroom and shower facility.

### Santa Cruz Port District SEASONAL INCOME

#### For the Twelve Months Ending March 31, 2024

















Santa Cruz Port District

Monthly Budget Report

For the Twelve Months Ending March 31, 2024

Variance

FY23 YTD

% BUDGET

FY24 BUDGET

YTD

Description

Account

| \$219.260                                                | (\$53,152) | \$654                                           | (\$9,267)                                    | \$58,098                                       | \$248                            | \$30,848                        | \$596                                  | \$9,193                                       | \$6,590                                  | \$27,178                      | \$550                                  | \$2,722                               | (\$7,504)                          | \$31,489                                   | (\$1,6