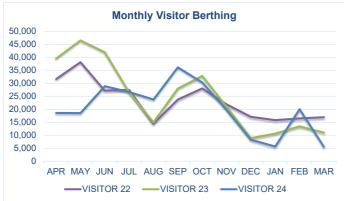

The 2024 commercial Dungeness crab fishery closed on April 8, 2024, due to an increase of observed humpback whales within the management area.

In positive news, Bluefin tuna have begun to appear in our local waters. Schools of fish have been reported near the canyon edges and if the weather provides access to the grounds, we can expect increased launch and visitor berthing activity.