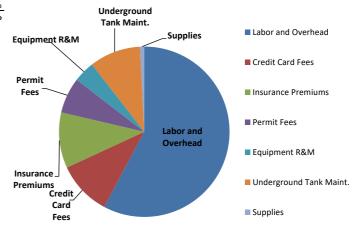

| 24%         |
| \$13,573  | \$64,139                                                                                                                                                            | 84%         |
| (\$3,421) | \$83,888                                                                                                                                                            |             |
|           | \$19,299<br>\$33,621<br>\$52,920<br>\$21,394<br>\$21,375<br>\$42,768<br>\$10,152<br>19%<br>\$9,714<br>\$1,117<br>\$1,711<br>\$0<br>\$48<br>\$983<br>\$0<br>\$13,573 | San - Mar   |

-6%

15%

**Profit Margin** 



#### **Fuel Dock Expenses**



### Santa Cruz Port District Quarterly Boatyard Report

For the Twelve Months Ending March 31, 2024

|                                 | QTD        | YTD         |             |
|---------------------------------|------------|-------------|-------------|
|                                 | Jan - Mar  | Apr - Mar   | % of Budget |
| Boatyard Revenue                |            |             |             |
| Vessel Haulout                  | \$29,513   | \$143,250   | 109%        |
| Lay Days / Storage              | \$22,283   | \$103,145   | 74%         |
| Retail                          | \$4,362    | \$18,444    | 112%        |
| Misc.                           | \$13,081   | \$41,517    | 130%        |
| Rental                          | \$660      | \$2,350     | 78%         |
| La