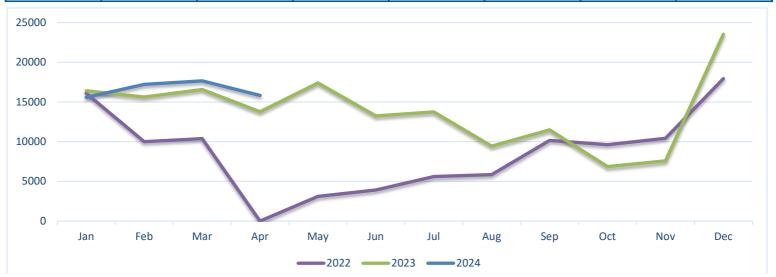

### Santa Cruz Port District SEASONAL INCOME

#### For the Twelve Months Ending March 31, 2024

Santa Cruz Port District

Monthly Budget Report

For the Twelve Months Ending March 31, 2024

Variance

FY23 YTD

% BUDGET

FY24 BUDGET