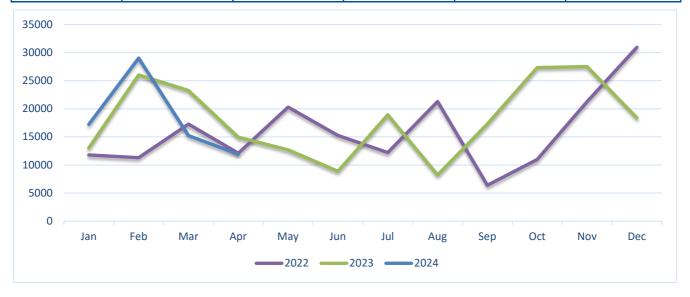

305.30            | 243.70            | 0.00              | 697.28           |
| 60103             | 190.64           | 179.50            | 148.04            | 0.00              | 518.18           |
| 57927             | 165.58           | 160.43            | 132.00            | 0.00              | 458.01           |
| 57736             | 91.08            | 88.67             | 88.14             | 0.00              | 267.89           |
| 48170             | 91.08            | 88.67             | 63.14             | 0.00              | 242.89           |
| 59789             | 91.08            | 88.67             | 63.14             | 0.00              | 242.89           |
| Total             | \$ 4,362.91      | \$ 4,439.09       | \$ 2,200.93       | \$ -              | \$ 11,002.93     |



## Santa Cruz Port District 90+ DAY DELINQUENT ACCOUNTS

The following accounts have balances 90 days delinquent or greater as of April 15, 2024

| Account<br>Number | Current<br>Month | 30 Day<br>Balance | 60 Day<br>Balance | 90+ Day<br>Balance | Total<br>Balance | Commercial<br>Slip | Action       |
|-------------------|------------------|-------------------|-------------------|--------------------|------------------|--------------------|--------------|
| 4076              | 2,094.23         | 1,969.90          | 1,973.05          | 89.84              | 6,127.02         |                    | Payment Plan |
| 42228             | 959.12           | 928.33            | 882.93            | 1,019.11           | 3,789.49         | Х                  | Revoke       |
| 56573             | 60