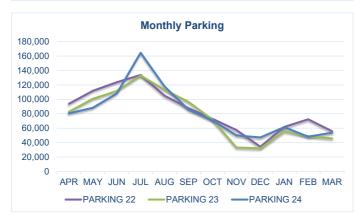

Dock Sink Hole

Penhall Company will be performing a ground penetrating radar survey of the FF-Dock area to determine the extent of the current sinkhole. The survey will help guide the repair process.

#### City of Santa Cruz Water Main Replacement

The City of Santa Cruz Water Department notified the Port District of their plans to replace the existing water main that spans along the harbor's east side from the boatyard to the launch ramp and fuel dock area. The project is in the preliminary planning stage and will require further conversation between both agencies.

#### O-Dock Restroom Water Leak

Staff recently repaired a large water leak at the O-Dock restroom and shower facility.

### Santa Cruz Port District SEASONAL INCOME

#### For the Twelve Months Ending March 31, 2024

















Santa Cruz Port District

Monthly Budget Report

For the Twelve Months Ending March 31, 2024

Variance

FY23 YTD

% BUDGET

FY24 BUDGET

YTD

Description

Account

| \$219.260                                                | (\$53,152) | \$654                                           | (\$9,267)                                    | \$58,098                                       | \$248                            | \$30,848                        | \$596                                  | \$9,193                                       | \$6,590                                  | \$27,178                      | \$550                                  | \$2,722                               | (\$7,504)                          | \$31,489                                   | (\$1,600)