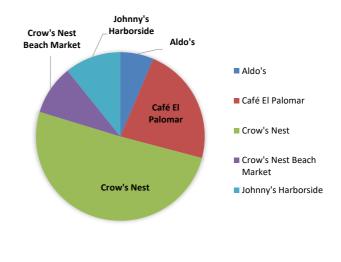

|
| Crow's Nest              | 62,251        | 508,298         |
| Crow's Nest Beach Market | -             | 11,445          |
| Johnny's Harborside      | -             | 1,320           |
| Total % Rent             | \$64,492      | \$604,565       |
|                          |               |                 |
| Total Rent               |               |                 |
| Aldo's                   | 8,510         | 64,246          |
| Café El Palomar          | 45,948        | 228,123         |
| Crow's Nest              | 62,251        | 508,298         |
| Crow's Nest Beach Market | 21,360        | 95,385          |
| Johnny's Harborside      | 27,356        | 108,242         |
| Total Rent               | \$<br>165,424 | \$<br>1,004,295 |

#### **TOTAL CONCESSION RENT YTD**



#### YTD 3-Year Concession % Rent

| Tenant          | FY22    | FY23    | FY24    |
|-----------------|---------|---------|---------|
| Aldo's          | 45,398  | 40,739  | 39,171  |
| Café El Palomar | 34,571  | 34,672  | 44,331  |
| Crow's Nest     | 611,693 | 593,589 | 508,298 |
| Beach Market    | 35,304  | 14,224  | 11,445  |
| Johnny's        | -       | -       | 1,320   |

#### **PERCENTAGE RENT YTD**



# California State Treasurer **Fiona Ma, CPA**

Local Agency Investment Fund P.O. Box 942809 Sacramento, CA 94209-0001 (916) 653-3001 April 02, 2024

LAIF Home PMIA Average Monthly Yields

SANTA CRUZ PORT DISTRICT

PORT DIRECTOR 135 5TH AVENUE SANTA CRUZ, CA 95062

<u>Tran Type Definitions</u>

**Account Number:** 

March 2024 Statement

#### **Account Summary**

Total Deposit: