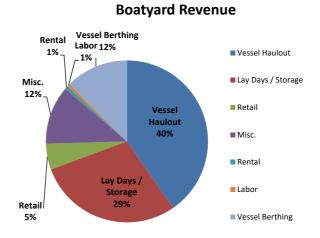

|             |
| Boatyard Expenses               |            |             |             |
| Labor & Overhead                | \$67,978   | \$254,365   | 88%         |
| Operating & Supplies            | \$21,336   | \$82,449    | 101%        |
| Professional Services           | \$917      | \$3,503     | 78%         |
| Equipment                       | \$2,388    | \$4,873     | 48%         |
| Environmental                   | \$0        | \$8,531     | 71%         |
| Cost of Goods Sold              | \$3,473    | \$16,802    | 168%        |
| <b>Total Operating Expenses</b> | \$96,092   | \$370,523   | 91%         |
| Net Profit / (Loss)             | (\$16,968) | (\$15,335)  |             |
| (                               | (+:0,000)  | (+ : 0,000) |             |



#### **Boatyard Expenses**



#### Santa Cruz Port District

#### **Quarterly Concession Rent Report**

For the Twelve Months Ended March 31, 2024

#### FY 2024

|                          | QTD           | YTD             |
|--------------------------|---------------|-----------------|
|                          | Jan - Mar     | Apr - Mar       |
| Base Rent                |               |                 |
| Aldo's                   | 6,269         | 25,075          |
| Café El Palomar          | 45,948        | 183,792         |
| Crow's Nest              | -             | -               |
| Crow's Nest Beach Market | 21,360        | 83,940          |
| Johnny's Harborside      | 27,356        | 106,922         |
| Total Base Rent          | \$<br>100,932 | \$<br>399,730   |
|