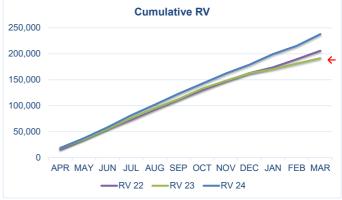

ink Hole

Penhall Company will be performing a ground penetrating radar survey of the FF-Dock area to determine the extent of the current sinkhole. The survey will help guide the repair process.

#### City of Santa Cruz Water Main Replacement

The City of Santa Cruz Water Department notified the Port District of their plans to replace the existing water main that spans along the harbor's east side from the boatyard to the launch ramp and fuel dock area. The project is in the preliminary planning stage and will require further conversation between both agencies.

#### O-Dock Restroom Water Leak

Staff recently repaired a large water leak at the O-Dock restroom and shower facility.

### Santa Cruz Port District SEASONAL INCOME

#### For the Twelve Months Ending March 31, 2024

















Santa Cruz Port District

Monthly Budget Report

For the Twelve Months Ending March 31, 2024

Variance

FY23 YTD

% BUDGET

FY24 BUDGET

YTD

Description

Account

| \$219.260                                                | (\$53,152) | \$654                                           | (\$9,267)                                    | \$58,098                                       | \$248                            | \$30,848                        | \$596                                  | \$9,193                                       | \$6,590                                  | \$27,178                      | \$550                                  | \$2,722                               | (\$7,504)                          | \$31,489                                   | (\$1,600)