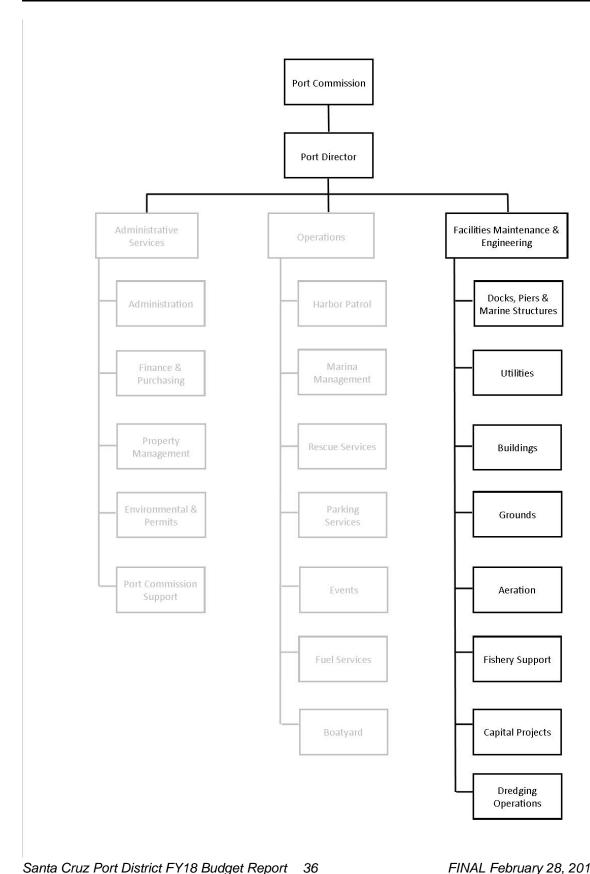

#### PERSONNEL PROFILE

The organization chart above is the basis of the FY18 budget projections. Positions shown with an associated FTE (full-time equivalent) number are regular, permanent positions assigned to each department. Positions shown with an asterisk and no FTE number are temporary and/or seasonal workers.