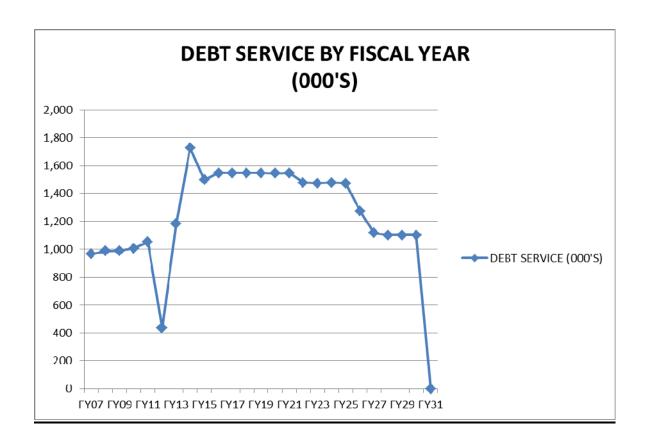

#### **DEBT SERVICE**

The chart above shows historic and projected debt service by fiscal year for amounts previously borrowed. Loan payoff will be achieved during FY31.

Existing loans from the California Department of Boating and Waterways (DBW) and Series 2004A and 2004C bonds used to finance improvements at 2222 East Cliff Drive, AA Dock and 555 Brommer Street Extension were paid off. New tax exempt and taxable loans were obtained from BBVA Compass Bank at lower interest rates, and the loans will be fully paid off 12 years earlier. The refinancing included \$4 million for the purchase of a new dredge to replace Seabright and \$750,000 to pay off existing pension withdrawal liability. The total amount financed was \$16,803,405. The loans will be paid off in 2030 at a total cost of approximately \$21.6 million. The previous loans would have been paid off in 2042 at a total cost of approximately \$ 26.35 million. Shortening the life of the loans combined with the superior interest rates thus enabled the District to both borrow \$4.75 million and save \$3.9 million.

### FINANCIAL SUMMARIES

The reduced debt service in FY12 was a result of DBW allowing the District to skip a principal payment in 2011 after the tsunami.

A term of the refinancing package included terminating the District's line of credit with Comerica Bank and replacing it with a \$4 million line of credit at BBVA Compass Bank. The line of credit was necessary to ensure that sufficient cash remained available during reconstruction of the remaining north harbor docks damaged by the March 2011 tsunami, and completion of the electrical work needed in the south harbor. The graph above does not include payments on the line of credit as those were made out of reimbursements received from FEMA. The line of credit was reduced to \$2.5 million during FY15 and no draws were made against it during FY16 of FY17.