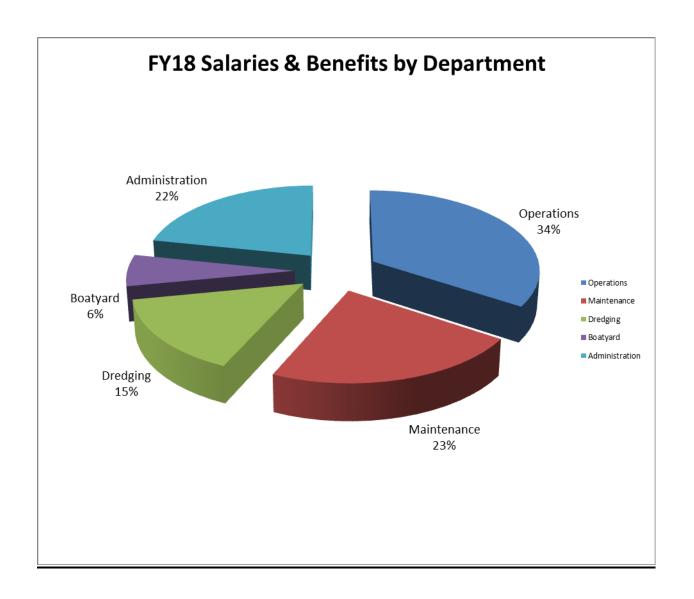

In FY17, salary and benefit costs increased in Operations as a result of several new hires and in Facilities Maintenance due to more staffing shifted to dredging and away from capital improvements during the severe shoaling in 2016 and 2017. Salary and benefit costs are anticipated to increase during FY18 due to increases to minimum wage, negotiated merit increases and CalPERS liability payments.

### **Salary and Benefit Costs**

| DEPARTMENT/SERVICE                     | FY16<br>SALARIES<br>& BENEFITS<br>BUDGET | FY17<br>SALARIES<br>& BENEFITS<br>BUDGET | FY17<br>SALARIES<br>& BENEFITS<br>PROJECTED | FY18<br>SALARIES &<br>BENEFITS<br>BUDGET | FY 17<br>TO FY18<br>CHANGE* |
|----------------------------------------|------------------------------------------|------------------------------------------|---------------------------------------------|------------------------------------------|-----------------------------|
| Administrative Services                | 562,588                                  | 673,832                                  | 595,755                                     | 608,659                                  | -65,173<br>(-9.7%)          |
| Operations                             | 1,281,359                                | 1,179,679                                | 1,251,875                                   | 1,302,502                                | +122,823<br>(+10.4%)        |
| Boatyard                               | 207,999                                  | 182,648                                  | 178,658                                     | 186,747                                  | +4,099<br>(+2.2%)           |
| Facilities Maintenance and Engineering | 548,627                                  | 539,555                                  | 553,925                                     | 565,775                                  | +26,220<br>(+4.8%)          |
| Dredging Operations                    | 577,601                                  | 648,840                                  | 748,303                                     | 712,300                                  | +63,460<br>(9.8%)           |
| TOTALS                                 | 3,178,174                                | 3,224,554                                | 3,328,516                                   | 3,375,983                                | +151,429<br>(+4.7%)         |