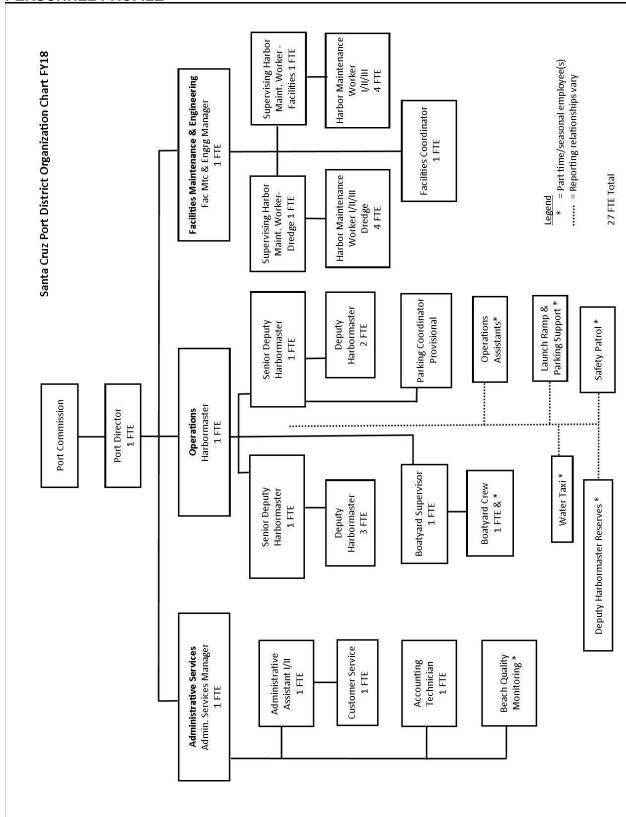

#### PERSONNEL PROFILE

The organization chart above is the basis of the FY18 budget projections. Positions shown with an associated FTE (full-time equivalent) number are regular, permanent positions assigned to each department. Positions shown with an asterisk and no FTE number are temporary and/or seasonal workers.

The FY18 budget makes no changes from the FY17 staffing.

Salary and benefit costs for all employees (regular FTE and temporary/seasonal) for FY 16 through FY 18 are tabulated below.

FY14 Total FTE = 25.67 FY15 Total FTE = 25.67 FY16 Total FTE = 27.67 FY17 Total FTE = 27.0 FY18 Total FTE = 27.0