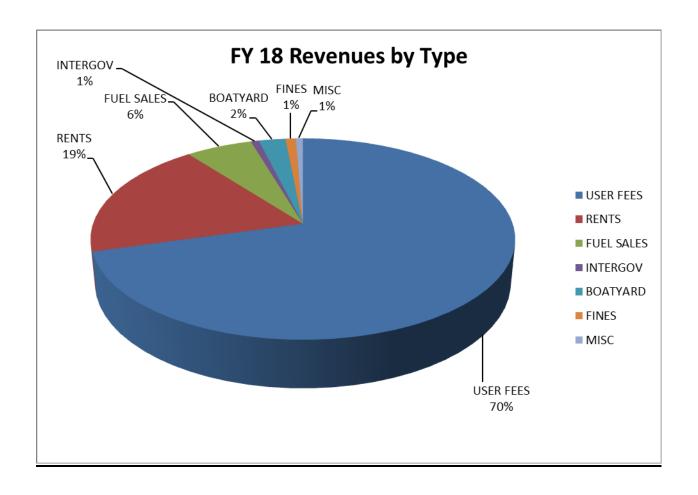

### **GENERAL FUND BUDGET SUMMARY**

| FY 18 REVENUES |  |
|----------------|--|
| BY CATEGORY    |  |

| Total  | A 11 | I F                     |    |
|--------|------|-------------------------|----|
| I OTAL | 4    | . <b>–</b> 1 1 <i>1</i> | me |
|        |      |                         |    |

|                      | <b>TOTAL</b> | \$ 9,083,260 |
|----------------------|--------------|--------------|
| Other/Miscellaneous  |              | 93,000       |
| Intergovernmental    |              | 422,000      |
| Boatyard             |              | 214,000      |
| Fuel Sales           |              | 480,000      |
| Fines                |              | 80,000       |
| Charges for Services |              | 18,000       |
| Rents                |              | 1,713,000    |
| User Fees            |              | \$ 6,063,260 |