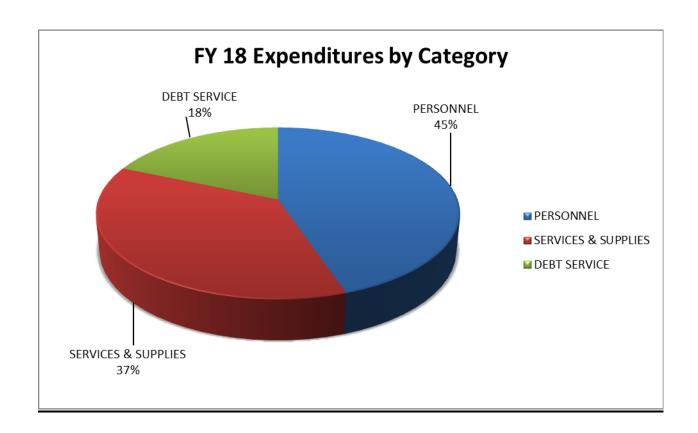

## **FY 18 EXPENDITURES BY CATEGORY**

|                     | TOTAL | \$ 7,819,594 |
|---------------------|-------|--------------|
| Other Liabilities   |       | 0            |
| Debt Service        |       | 1,449,188    |
| Capital Outlay      |       | 0            |
| Services & Supplies |       | 2,868,065    |
| Personnel Services  |       | \$ 3,502,341 |