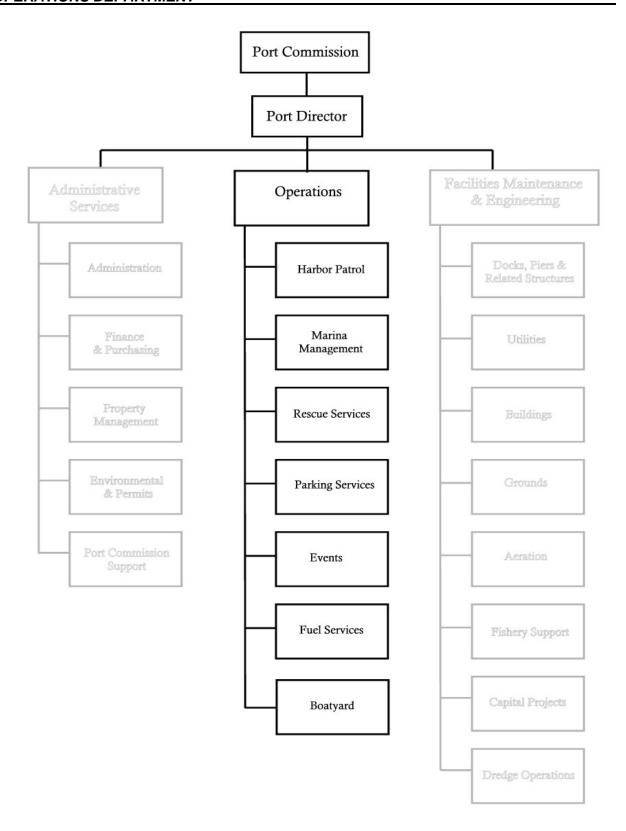

#### PERSONNEL PROFILE

The organization chart above is the basis of the FY18 budget projections. Positions shown with an associated FTE (full-time equivalent) number are regular, permanent positions assigned to each department. Positions shown with an asterisk and no FTE number are temporary and/or seasonal workers.